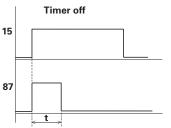

## Part No. 0-740-70 to 94

Programmed "timer off" timer relay, 12 volt, individually programmed 'PIC' controlled timer.

## Terminal designation:

15 (4) Switched +ve In (1) Not used 31 (6) Ground

30 (2) +ve supply

87 (8) Normally Open Contact 87a (5) Normally Closed Contact

NB. Interuptable if power to 15 is removed before time out.