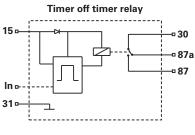

## Part No. 0-740-70 to 94

Programmed "timer off" timer relay, 12 volt, individually programmed 'PIC' controlled timer.

## Terminal designation:

15 (4) Switched +ve In (1) Not used 31 (6) Ground

30 (2) +ve supply

87 (8) Normally Open Contact 87a (5) Normally Closed Contact

NB. Interuptable if power to 15 is removed before time out.