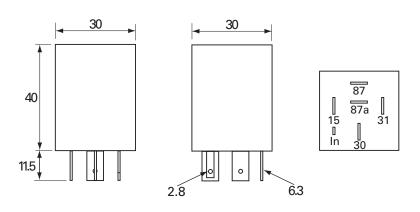

# Technical Drawing (not to scale)

## **Specification**

Type Timer-Off timer relay

Voltage12 volt dcCurrent20/25 ampTiming $\pm 10\%$ HousingNylon PA6.6Temperature $-40^{\circ}$ C to  $+80^{\circ}$ C

Protection IP54

Terminals 5 x 6.3mm and 1 x 2.8mm lucar, tinned brass

Weight 40

Dimensions I 30 x w 30 x h 40mm (excluding terminals)

The information contained in this document is correct to the best of our knowledge at the time of printing. However, specifications may change at any time without notice.